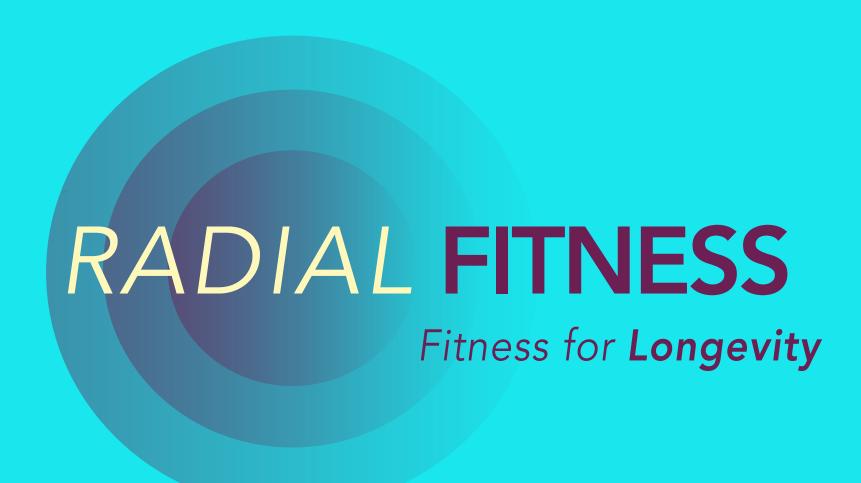

### OUR LOGO

was inspired by *Earth's radial layers-* Its energy radiates outward from the core. We replicated these layers in our design with three gradient, equadistant circles for our primary logo.

We include possible color as well as black and white adaptations for our primary and secondary logos above.