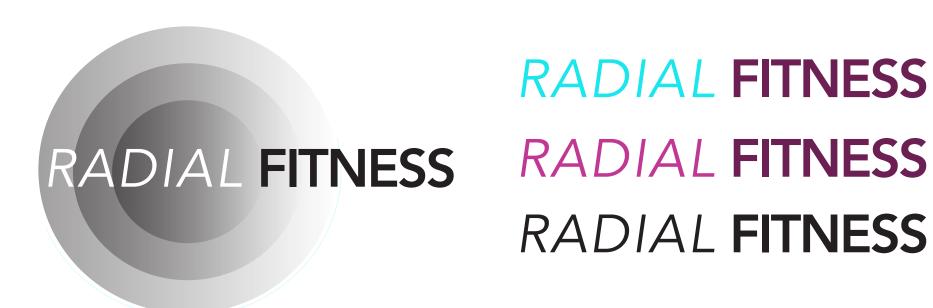

### OUR LOGO

was inspired by *Earth's radial layers-* Its energy radiates outward from the core. We replicated these layers in our design with three gradient, equadistant circles for our primary logo.

We include possible color as well as black and white adaptations for our primary and secondary logos above.

Alter circle shape.

#### RADIAL FITNESS

Change type location.

#### **RADIAL** FITNESS

Switch italics.

#### RADIAL FITNESS

Use all yellow font against light backgrounds. It makes the text hard to read.